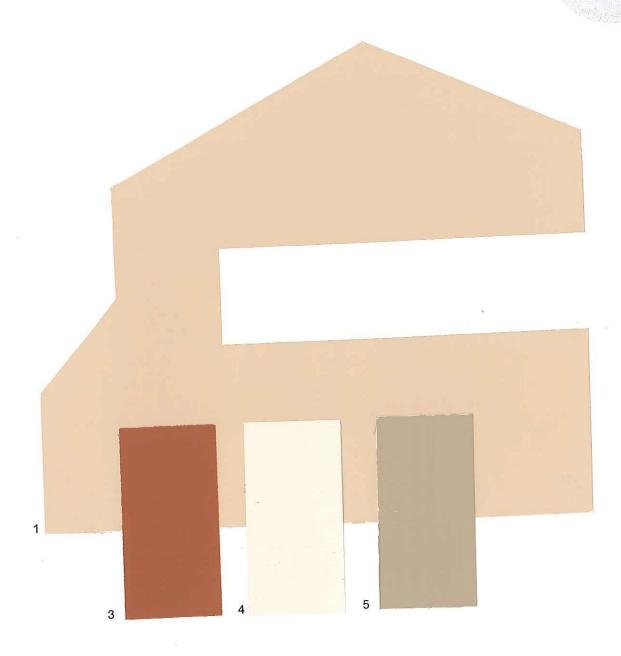

## Kissimmee, FL

Body

SW 7031 Mega Greige

SW 7036 Accessible Beige

SW 0032 Needlepoint Navy

## 1 Body

- 2 Trim
- 3 Shutters
- 4 Garage Door
- 5 Front Door

| Mega Greige      | SW 7031 |
|------------------|---------|
| Accessible Beige | SW 7036 |
| Needlepoint Navy | SW 0032 |
| Anew Gray        | SW 7030 |
| Anchor's Aweigh  | SW 9179 |
|                  |         |