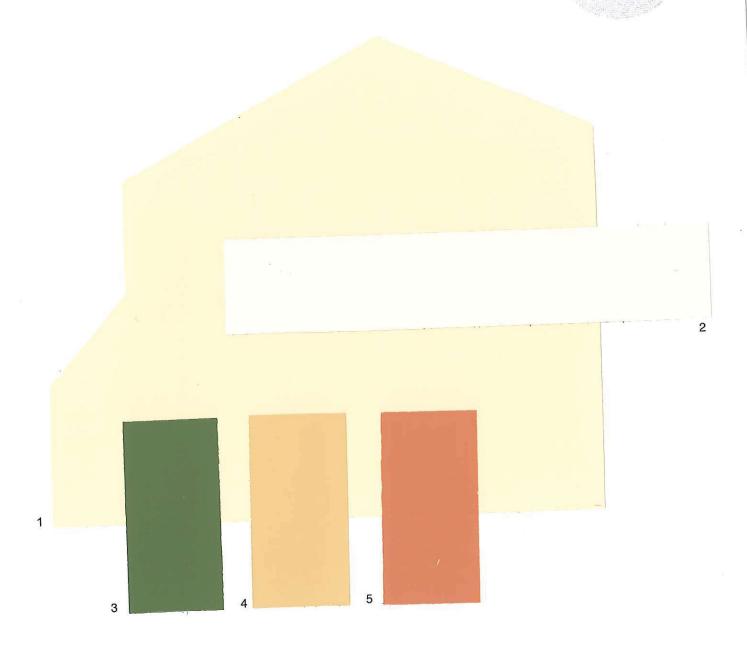

## 1 Body

- 2 Trim
- 3 Shutters
- 4 Garage Door
- **5 Front Door**

| Colonial Revival Tan | SW 2828 |
|----------------------|---------|
| Ivory Lace           | SW 7013 |
| Rookwood Terra Cotta | SW 2803 |
| Natural Linen        | SW 9109 |
|                      | SW 9112 |
| Song Thrush          |         |